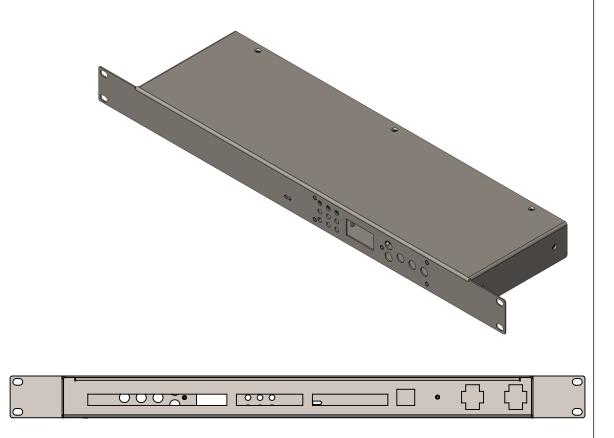

Font = KICK ITC-TT or Serpentine Bold Oblique or as specified.

|                                           | DIMENSIONS ARE IN INCHES UNLESS OTHERWISE SPECIFIED TOLERANCES: FRACTIONAL ± 1/64" ANGULAR: BEND ±01% THREE PLACE DECIMAL ± .005" | Drawn by:                                                                                                | Wentzel (Vince)<br>Dippenaar | JOHNSON SYSTEMS INC.                                                                |  |
|-------------------------------------------|-----------------------------------------------------------------------------------------------------------------------------------|----------------------------------------------------------------------------------------------------------|------------------------------|-------------------------------------------------------------------------------------|--|
|                                           |                                                                                                                                   | Date:                                                                                                    | 10/12/23                     | 1923 Highfield Crescent SE.<br>Calgary, Alberta<br>Canada T2G 5M1<br>(403) 287-8003 |  |
|                                           |                                                                                                                                   | Rev:                                                                                                     |                              |                                                                                     |  |
|                                           |                                                                                                                                   | Page:                                                                                                    | Sheet 5of 5                  | (403) 287-9003 Fax                                                                  |  |
|                                           |                                                                                                                                   | Scale:                                                                                                   | 1:4                          |                                                                                     |  |
| Finish: Cardinal C241-BK303 Black Texture |                                                                                                                                   | THE INFORMATION CONTAINED IN THIS DRAWING IS THE SOLE PROPERTY OF JOHNSON SYSTEMS INC. ANY               |                              | Project: Complete EDI-60                                                            |  |
| Note:                                     |                                                                                                                                   | REPRODUCTION IN PART OR AS A WHOLE WITHOUT THE WRITTEN PERMISSION OF JOHNSON SYSTEMS INC. IS PROHIBITED. |                              | Note:                                                                               |  |