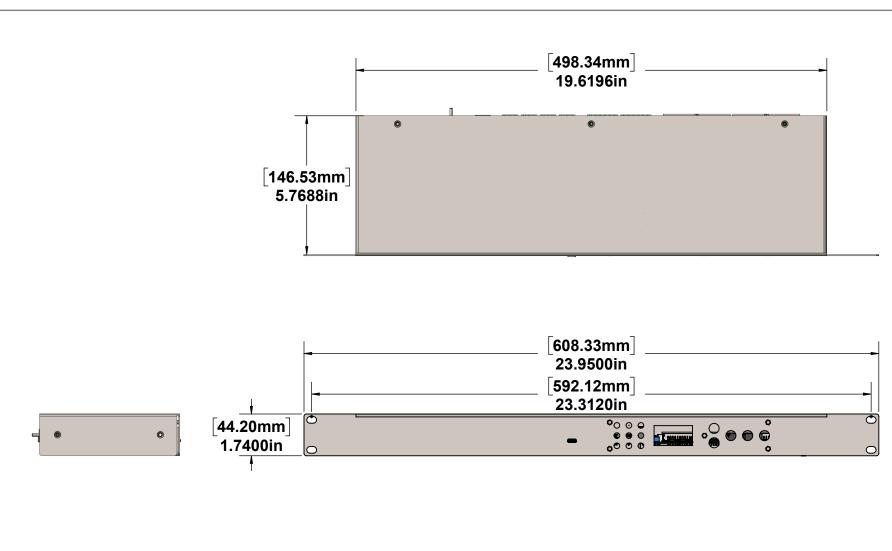

Font = KICK ITC-TT or Serpentine Bold Oblique or as specified.

|                                           | DIMENSIONS ARE IN INCHES UNLESS OTHERWISE SPECIFIED TOLERANCES: FRACTIONAL ± 1/64" ANGULAR: BEND ±01% THREE PLACE DECIMAL ± .005" | Drawn by:                                                                                                | Wentzel (Vince)<br>Dippenaar | JOHNSON SYSTEMS INC.                                                                |  |
|-------------------------------------------|-----------------------------------------------------------------------------------------------------------------------------------|----------------------------------------------------------------------------------------------------------|------------------------------|-------------------------------------------------------------------------------------|--|
|                                           |                                                                                                                                   | Date:                                                                                                    | 10/12/23                     | 1923 Highfield Crescent SE.<br>Calgary, Alberta<br>Canada T2G 5M1<br>(403) 287-8003 |  |
|                                           |                                                                                                                                   | Rev:                                                                                                     |                              |                                                                                     |  |
|                                           |                                                                                                                                   | Page:                                                                                                    | Sheet 5of 5                  | (403) 287-9003 Fax                                                                  |  |
|                                           |                                                                                                                                   | Scale:                                                                                                   | 1:4                          |                                                                                     |  |
| Finish: Cardinal C241-BK303 Black Texture |                                                                                                                                   | THE INFORMATION CONTAINED IN THIS DRAWING IS THE SOLE PROPERTY OF JOHNSON SYSTEMS INC. ANY               |                              | Project: Complete EDI-60                                                            |  |
| Note:                                     |                                                                                                                                   | REPRODUCTION IN PART OR AS A WHOLE WITHOUT THE WRITTEN PERMISSION OF JOHNSON SYSTEMS INC. IS PROHIBITED. |                              | Note:                                                                               |  |